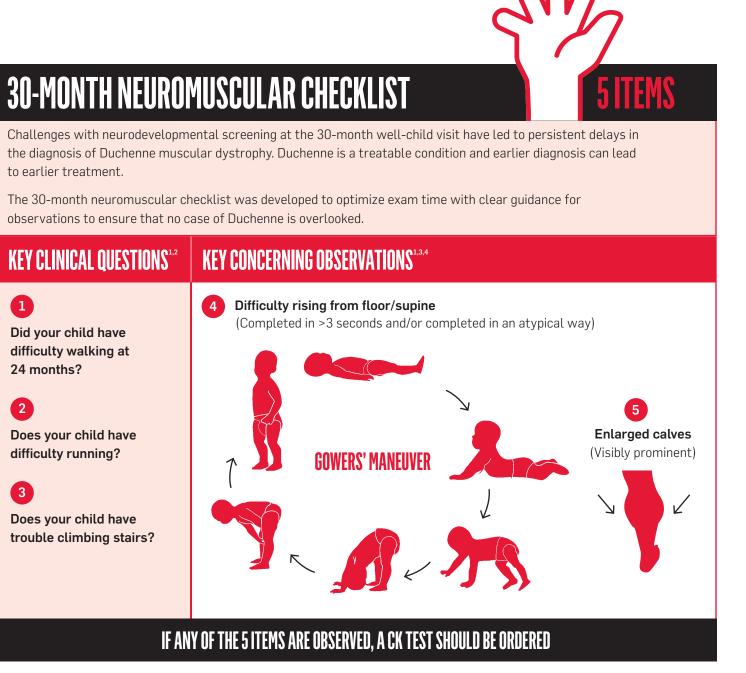

# PREVENTIVE PEDIATRIC HEALTH CARE 30-MONTH WELL-CHILD VISIT DEVELOPMENTAL DELAY ASSESSMENT

Parent JOIN THE FIGHT.

Project

scular

Jstrophu

Child

Muscle

Weakness